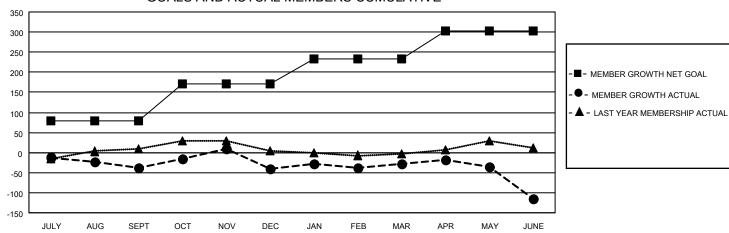

| ⇃   | Members                                     |       |              |               |                       |  |  |  |  |  |  |
|-----|---------------------------------------------|-------|--------------|---------------|-----------------------|--|--|--|--|--|--|
|     | RESULTS FOR 2022-2023                       |       |              |               |                       |  |  |  |  |  |  |
| ı   | QUARTER                                     | MEMBE | R GROWTH NET | MEMBER GROWTH | DROPPED               |  |  |  |  |  |  |
| ı   |                                             | J     | GOAL         | ACTUAL        | MEMBERS ACTUAL        |  |  |  |  |  |  |
| ı   |                                             |       | 70           | 00            | (including transfers) |  |  |  |  |  |  |
| ı   | JULY/AUG/SEPT<br>OCT/NOV/DEC<br>JAN/FEB/MAR |       | 79           | 80            | 110                   |  |  |  |  |  |  |
| ı   |                                             |       | 93           | 181           | 174                   |  |  |  |  |  |  |
| l   |                                             |       | 60           | 133           | 112                   |  |  |  |  |  |  |
|     | APR/MAY/JUI                                 | NE    | 70           | 180           | 246                   |  |  |  |  |  |  |
| - 1 |                                             |       |              |               |                       |  |  |  |  |  |  |

## GOALS AND ACTUAL MEMBERS CUMULATIVE

| DROPPED CLUBS: 3 |     | 109 CLUBS OF 161 ADDED 1 OR | GENDER DISTRIBUTION               |                |
|------------------|-----|-----------------------------|-----------------------------------|----------------|
|                  |     | MORE NEW MEMBERS            | MALE                              | 2,851 (61.98%) |
|                  |     |                             | FEMALE                            | 1,749 (38.02%) |
| DROPPED MEMBERS  |     |                             | NON BINARY                        | 0 (0.00%)      |
| DECEASED         | 73  |                             | PREFER NOT TO ANSWER              | 0 (0.00%)      |
| CLUB CANCELLED   | 38  |                             | TOTAL FAMILY UNIT MEMBERS         | 882            |
| OTHER            | 531 | CLICK HERE FOR CUMULATIVE   | TOTAL PAIVILET UNIT MEMBERS 002   |                |
| TOTAL            | 642 | MEMBERSHIP DATA             | FAMILY MEMBERS PAYING HAL<br>DUES | F 457          |