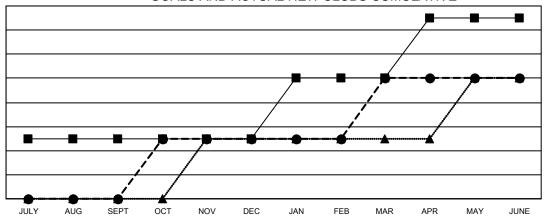

## Multiple District 23

**LOCATION: CONNECTICUT** 

| Clubs                 |               |           |               |  |  |  |  |  |  |
|-----------------------|---------------|-----------|---------------|--|--|--|--|--|--|
| RESULTS FOR 2022-2023 |               |           |               |  |  |  |  |  |  |
| QUARTER               | NEW CLUB GOAL | NEW CLUBS | DROPPED CLUBS |  |  |  |  |  |  |
| JULY/AUG/SEPT         | 1             | 0         | 0             |  |  |  |  |  |  |
| OCT/NOV/DEC           | 0             | 1         | 1             |  |  |  |  |  |  |
| JAN/FEB/MAR           | 1             | 1         | 0             |  |  |  |  |  |  |
| APR/MAY/JUNE          | 1             | 0         | 2             |  |  |  |  |  |  |

## GOALS AND ACTUAL NEW CLUBS CUMULATIVE

■ - CURRENT YEAR GOALS FOR NEW CLUBS

- ■ - CURRENT YEAR ACTUAL NEW CLUBS

- ▲ - LAST YEAR ACTUAL NEW CLUBS